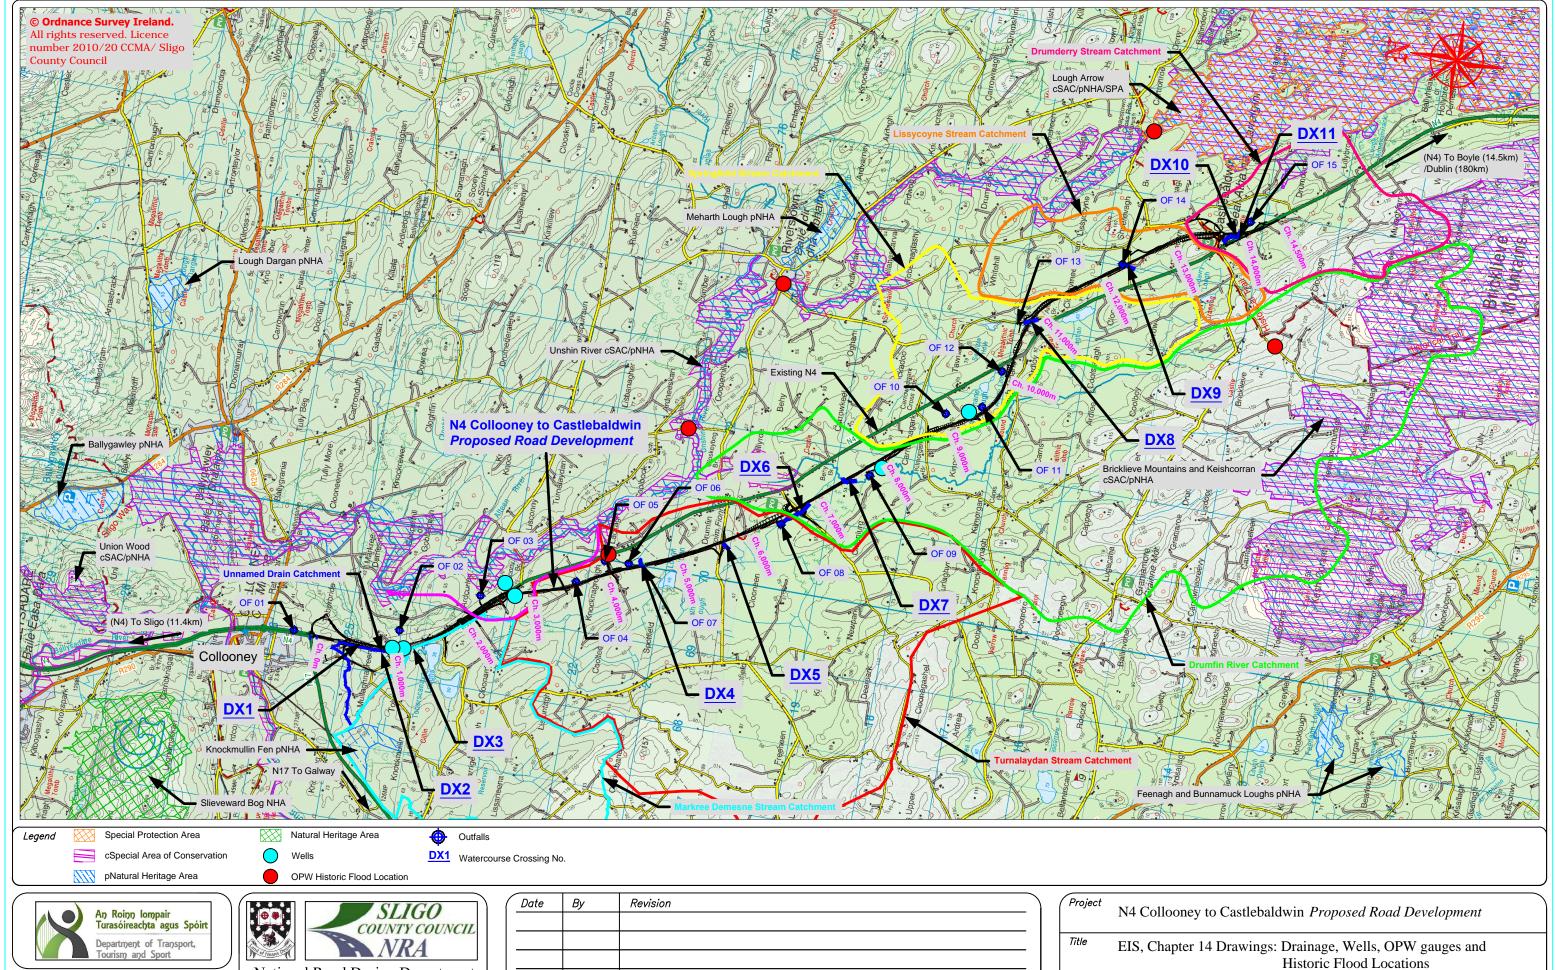

| rroject             | N4 Colloone                                                                        | ey to Castlebaldwin Pr   | roposed Road Develop | oment       |  |  |
|---------------------|------------------------------------------------------------------------------------|--------------------------|----------------------|-------------|--|--|
| Title               | EIS, Chapter 14 Drawings: Drainage, Wells, OPW gauges and Historic Flood Locations |                          |                      |             |  |  |
| Scales (<br>1:50,00 | •                                                                                  | Date December 2013       | Job No.<br>SO/01/150 | Figure No.: |  |  |
|                     | nt & Mapping<br>ex Env.                                                            | Design Team Review<br>FM | Approved<br>AS       | Fig.: 14.1  |  |  |